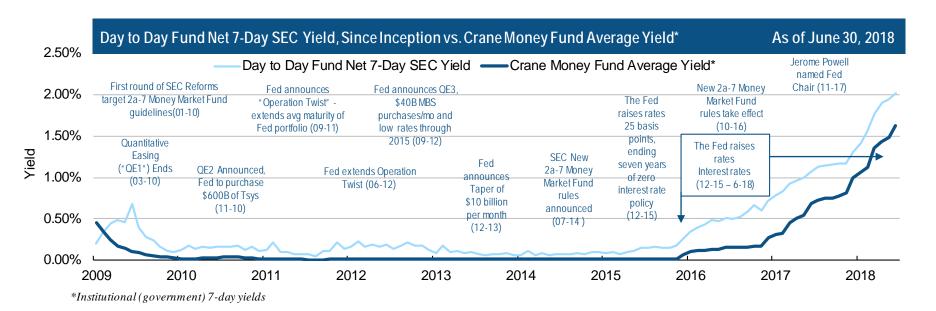

## **Charts Page**

June 30, 2018

### Florida Trust Day to Day Fund

The Florida Trust Day to Day Fund posted a total return of +0.17% in June, in line with the benchmark ICE BofAML Three Month Treasury Index return of +0.17%. The net 7-day SEC yield of the Day to Day Fund rose to 2.02% as of the end of June, up from 1.94% at May month end. Fiscal year-to-date, the fund has returned 1.22%, versus the benchmark 1.09%. We continue efforts to maximize portfolio yield, while still adhering to the strict investment guidelines required by Fitch to maintain the AAA rating (the fund discontinued the use the S&P rating services in March). We continue to evaluate high-quality corporate securities for the portfolio, and search for value in commercial paper and corporate notes that enhance yield and adhere to the guidelines of the fund, with a focus on liquidity.