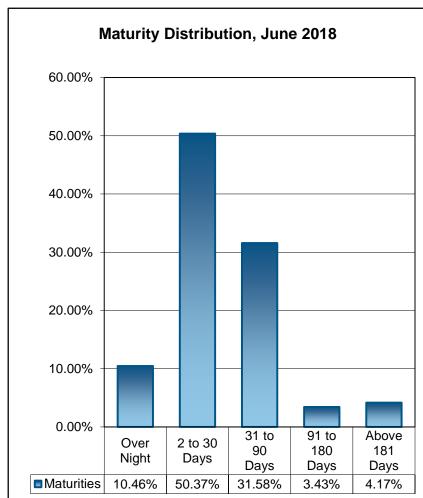

**Security Distribution** 

|                                     | 0  | vernight to 30 |    |                |    |               |    |               |                      |
|-------------------------------------|----|----------------|----|----------------|----|---------------|----|---------------|----------------------|
| Securities                          |    | Days           | 3  | 1 to 90 Days   | 91 | I to 180 Days | Ab | ove 181 Days  | Total                |
| Money Market                        | \$ | 758,420.94     | \$ | -              | \$ | -             | \$ | -             | \$<br>758,420.94     |
| Repurchase Agreements               | \$ | 191,000,000.00 | \$ | -              | \$ | -             | \$ | -             | \$<br>191,000,000.00 |
| U.S. Treasuries                     | \$ | 30,006,243.00  | \$ | 4,992,230.00   | \$ | -             | \$ | -             | \$<br>34,998,473.00  |
| U.S. Agencies                       | \$ | -              | \$ | 15,007,020.00  | \$ | -             | \$ | -             | \$<br>15,007,020.00  |
| Asset Backed Securities             | \$ | -              | \$ | -              | \$ | -             | \$ | -             | \$<br>-              |
| Collateralized Mortgage Obligations | \$ | 6,014,100.00   | \$ | 3,625,124.45   | \$ | -             | \$ | -             | \$<br>9,639,224.45   |
| Commercial Paper                    | \$ | 74,071,413.82  | \$ | 41,633,630.24  | \$ | 3,975,842.00  | \$ | -             | \$<br>119,680,886.06 |
| Agency Notes                        | \$ | -              | \$ | -              | \$ | -             | \$ | -             | \$<br>-              |
| Corporates                          | \$ | 37,530,433.97  | \$ | 72,312,373.97  | \$ | 19,544,169.04 | \$ | 26,969,741.05 | \$<br>156,356,718.03 |
| Certificate of Deposit              | \$ | 43,300,929.70  | \$ | 33,899,358.07  | \$ | -             | \$ | -             | \$<br>77,200,287.77  |
| Supranationals                      | \$ | -              | \$ | -              | \$ | -             | \$ | -             | \$<br>-              |
| Municipal                           | \$ | 8,740,000.00   | \$ | -              | \$ | -             | \$ | -             | \$<br>8,740,000.00   |
| Govt. Relatd Securities             | \$ | 25,934,730.76  | \$ | 45,197,533.60  | \$ | -             | \$ | 1,640,513.32  | \$<br>72,772,777.68  |
| Total:                              | \$ | 417,356,272.19 | \$ | 216,667,270.33 | \$ | 23,520,011.04 | \$ | 28,610,254.37 | \$<br>686,153,807.93 |
| % of Portfolio:                     |    | 60.83%         |    | 31.58%         |    | 3.43%         |    | 4.17%         | 100.00%              |

## **Charts Page**

June 30, 2018

The weighted-average maturity of the portfolio ended the month at 40 days. Repurchase agreements remain a significant holding, at 28% of the portfolio. The yield available on repurchase agreements purchased for the portfolio, backed by US Treasury collateral, ranged from 162 bps to 197 bps, with an average of 179 bps during June. The fund remains highly liquid with approximately 45% of the portfolio invested in overnight and short-term securities. Additionally, 46% of the portfolio is invested in government or government guaranteed securities, also enhancing liquidity. Net contributions were approximately \$16 million in June.