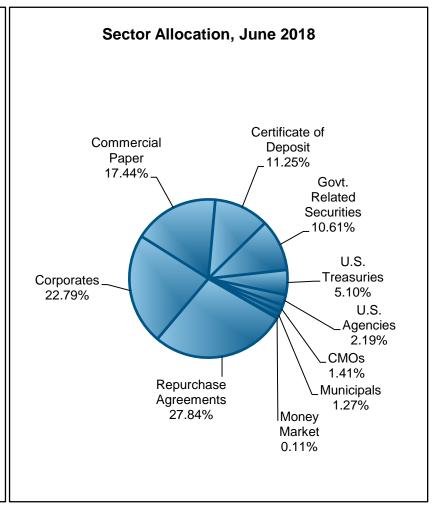

**Security Distribution** 

|                                     | 0  | vernight to 30 |    |                |    |               |    |               |                      |
|-------------------------------------|----|----------------|----|----------------|----|---------------|----|---------------|----------------------|
| Securities                          |    | Days           | 3  | 1 to 90 Days   | 91 | I to 180 Days | Ab | ove 181 Days  | Total                |
| Money Market                        | \$ | 758,420.94     | \$ | -              | \$ | -             | \$ | -             | \$<br>758,420.94     |
| Repurchase Agreements               | \$ | 191,000,000.00 | \$ | -              | \$ | -             | \$ | -             | \$<br>191,000,000.00 |
| U.S. Treasuries                     | \$ | 30,006,243.00  | \$ | 4,992,230.00   | \$ | -             | \$ | -             | \$<br>34,998,473.00  |
| U.S. Agencies                       | \$ | -              | \$ | 15,007,020.00  | \$ | -             | \$ | -             | \$<br>15,007,020.00  |
| Asset Backed Securities             | \$ | -              | \$ | -              | \$ | -             | \$ | -             | \$<br>-              |
| Collateralized Mortgage Obligations | \$ | 6,014,100.00   | \$ | 3,625,124.45   | \$ | -             | \$ | -             | \$<br>9,639,224.45   |
| Commercial Paper                    | \$ | 74,071,413.82  | \$ | 41,633,630.24  | \$ | 3,975,842.00  | \$ | -             | \$<br>119,680,886.06 |
| Agency Notes                        | \$ | -              | \$ | -              | \$ | -             | \$ | -             | \$<br>-              |
| Corporates                          | \$ | 37,530,433.97  | \$ | 72,312,373.97  | \$ | 19,544,169.04 | \$ | 26,969,741.05 | \$<br>156,356,718.03 |
| Certificate of Deposit              | \$ | 43,300,929.70  | \$ | 33,899,358.07  | \$ | -             | \$ | -             | \$<br>77,200,287.77  |
| Supranationals                      | \$ | -              | \$ | -              | \$ | -             | \$ | -             | \$<br>-              |
| Municipal                           | \$ | 8,740,000.00   | \$ | -              | \$ | -             | \$ | -             | \$<br>8,740,000.00   |
| Govt. Relatd Securities             | \$ | 25,934,730.76  | \$ | 45,197,533.60  | \$ | -             | \$ | 1,640,513.32  | \$<br>72,772,777.68  |
| Total:                              | \$ | 417,356,272.19 | \$ | 216,667,270.33 | \$ | 23,520,011.04 | \$ | 28,610,254.37 | \$<br>686,153,807.93 |
| % of Portfolio:                     |    | 60.83%         |    | 31.58%         |    | 3.43%         |    | 4.17%         | 100.00%              |

## **Charts Page**

June 30, 2018

As yields on commercial paper continue to remain well over 2%, we continued to add to the allocation during the month, purchasing from issuers such as Intel, Simon Property Group, and Roche Holdings. We remain constructive on floating-rate securities as LIBOR continues to keep pace with short Treasury yields. During June, exposure to floating rate securities was approximately 41%; the portfolios holds floaters in corporate, agency, mortgage-backed, and Treasury sectors. Use of these securities allows addition of yield without extending interest rate risk, making them beneficial to portfolios in rising interest rate environments.

The weighted-average maturity of the portfolio ended the month at 40 days. Repurchase agreements remain a significant holding, at 28% of the portfolio. The yield available on repurchase agreements purchased for the portfolio, backed by US Treasury collateral, ranged from 162 bps to 197 bps, with an average of 179 bps during June. The fund remains highly liquid with approximately 45% of the portfolio invested in overnight and short-term securities. Additionally, 46% of the portfolio is invested in government or government guaranteed securities, also enhancing liquidity. Net contributions were approximately \$16 million in June.