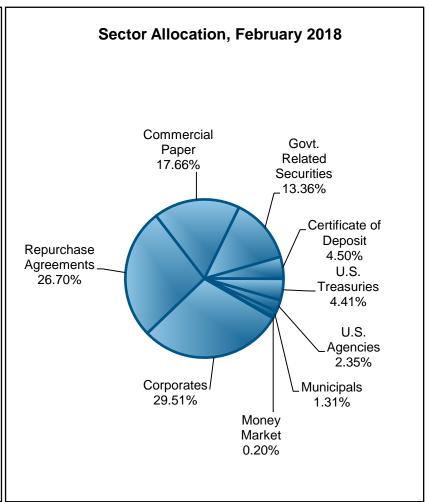

The weighted-average maturity of the portfolio ended the month at 45 days. Repurchase agreements remain a significant holding, at 27% of the portfolio. The yield available on repurchase agreements purchased for the portfolio, backed by US Treasury collateral, ranged from 126 bps to 138 bps, with an average of 129 bps during February. The fund remains highly liquid with approximately 47% of the portfolio invested in overnight and short-term securities. Additionally, 50% of the portfolio is invested in government or government guaranteed securities, also enhancing liquidity. Net contributions were approximately \$35 million in February.