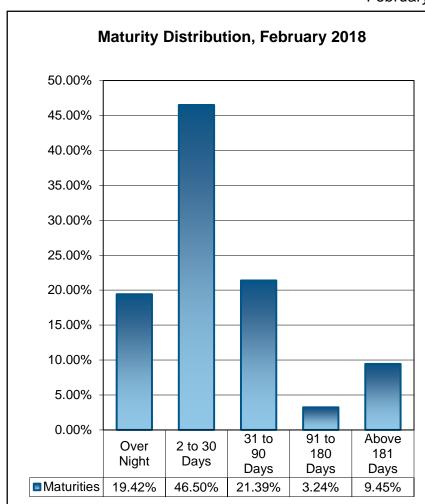

**Security Distribution** 

|                                     | 0  | Overnight to 30 |    |                |    |                |    |                |    |                |
|-------------------------------------|----|-----------------|----|----------------|----|----------------|----|----------------|----|----------------|
| Securities                          |    | Days            | 3  | 31 to 90 Days  |    | 91 to 180 Days |    | Above 181 Days |    | Total          |
| Money Market                        | \$ | 1,362,942.84    | \$ | -              | \$ | -              | \$ | -              | \$ | 1,362,942.84   |
| Repurchase Agreements               | \$ | 182,000,000.00  | \$ | -              | \$ | -              | \$ | -              | \$ | 182,000,000.00 |
| U.S. Treasuries                     | \$ | 30,030,820.00   | \$ | -              | \$ | -              | \$ | -              | \$ | 30,030,820.00  |
| U.S. Agencies                       | \$ | 16,009,948.10   | \$ | -              | \$ | -              | \$ | -              | \$ | 16,009,948.10  |
| Asset Backed Securities             | \$ | -               | \$ | -              | \$ | -              | \$ | -              | \$ | -              |
| Collateralized Mortgage Obligations | \$ | -               | \$ | -              | \$ | -              | \$ | -              | \$ | -              |
| Commercial Paper                    | \$ | 100,720,197.35  | \$ | 17,918,675.43  | \$ | -              | \$ | 1,730,114.58   | \$ | 120,368,987.36 |
| Agency Notes                        | \$ | -               | \$ | -              | \$ | -              | \$ | -              | \$ | -              |
| Corporates                          | \$ | 40,106,253.97   | \$ | 90,292,180.70  | \$ | 13,224,997.35  | \$ | 57,530,288.86  | \$ | 201,153,720.88 |
| Certificate of Deposit              | \$ | 30,637,204.29   | \$ | -              | \$ | -              | \$ | -              | \$ | 30,637,204.29  |
| Supranationals                      | \$ | -               | \$ | -              | \$ | -              | \$ | -              | \$ | -              |
| Municipal                           | \$ | 5,945,000.00    | \$ | -              | \$ | 3,000,270.00   | \$ | -              | \$ | 8,945,270.00   |
| Govt. Relatd Securities             | \$ | 42,532,304.53   | \$ | 37,570,304.33  | \$ | 5,831,657.46   | \$ | 5,131,704.92   | \$ | 91,065,971.24  |
| Total:                              | \$ | 449,344,671.08  | \$ | 145,781,160.46 | \$ | 22,056,924.81  | \$ | 64,392,108.36  | \$ | 681,574,864.71 |
| % of Portfolio:                     |    | 65.93%          |    | 21.39%         |    | 3.24%          |    | 9.45%          |    | 100.00%        |