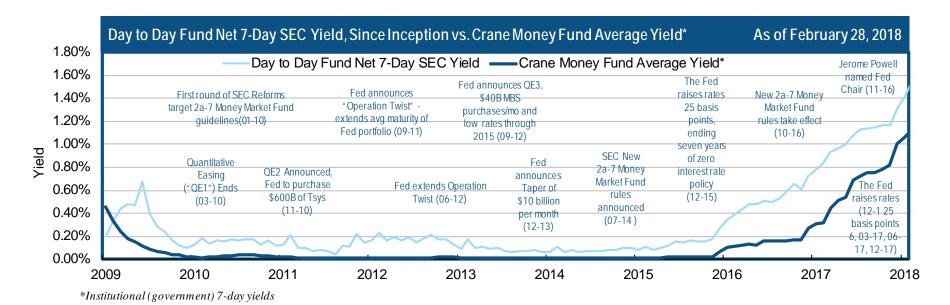

# Florida Trust Day to Day Fund

The Florida Trust Day to Day Fund posted a total return of +0.11% in February, compared to the benchmark ICE BofAML Three Month Treasury Index return of +0.10%. The net 7-day SEC yield of the Day to Day Fund rose to 1.56% as of the end of February, up from 1.42% at January month end. We continue efforts to maximize portfolio yield, while still adhering to the strict investment guidelines required by both S&P and Fitch to maintain the AAA rating (Fitch awarded the Day to Day fund a AAAmmf rating in January). We continue to evaluate high-quality corporate securities for the portfolio, and search for value in commercial paper and corporate notes that enhance yield and adhere to the guidelines of the fund, with a focus on liquidity.