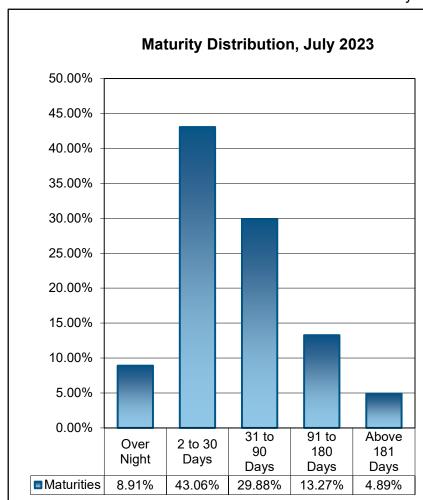

**Security Distribution** 

|                                     | 0  | vernight to 30 |                      |    |                |    |               |                        |
|-------------------------------------|----|----------------|----------------------|----|----------------|----|---------------|------------------------|
| Securities                          |    | Days           | B1 to 90 Days        | 9  | 1 to 180 Days  | Ab | ove 181 Days  | Total                  |
| Money Market                        | \$ | 1,050,540.44   | \$<br>-              | \$ | -              | \$ | -             | \$<br>1,050,540.44     |
| Repurchase Agreements               | \$ | 193,000,000.00 | \$<br>-              | \$ | -              | \$ | -             | \$<br>193,000,000.00   |
| U.S. Treasuries                     | \$ | 49,903,025.00  | \$<br>109,388,685.80 | \$ | 29,538,870.00  | \$ | -             | \$<br>188,830,580.80   |
| U.S. Agencies                       | \$ | -              | \$<br>-              | \$ | 5,530,414.05   | \$ | 14,933,205.00 | \$<br>20,463,619.05    |
| Asset Backed Securities             | \$ | 45,377,577.13  | \$<br>47,177,526.19  | \$ | 32,178,560.57  | \$ | -             | \$<br>124,733,663.89   |
| Collateralized Mortgage Obligations | \$ | -              | \$<br>-              | \$ | -              | \$ | -             | \$<br>-                |
| Commercial Paper                    | \$ | 98,713,042.40  | \$<br>103,797,651.30 | \$ | 65,752,264.00  | \$ | 27,844,927.11 | \$<br>296,107,884.81   |
| Agency Discount Notes               | \$ | -              | \$<br>-              | \$ | -              | \$ | -             | \$<br>-                |
| Corporates                          | \$ | 7,617,738.38   | \$<br>7,752,747.19   | \$ | -              | \$ | 5,427,873.00  | \$<br>20,798,358.57    |
| Certificate of Deposit              | \$ | 29,016,809.50  | \$<br>4,998,180.00   | \$ | 11,400,000.00  | \$ | 5,001,995.00  | \$<br>50,416,984.50    |
| Supranationals                      | \$ | -              | \$<br>-              | \$ | -              | \$ | -             | \$<br>-                |
| Municipal                           | \$ | 140,857,088.40 | \$<br>28,025,630.36  | \$ | -              | \$ | -             | \$<br>168,882,718.76   |
| Govt. Related Securities            | \$ | -              | \$<br>24,020,720.48  | \$ | -              | \$ | -             | \$<br>24,020,720.48    |
| Total:                              | \$ | 565,535,821.25 | \$<br>325,161,141.32 | \$ | 144,400,108.62 | \$ | 53,208,000.11 | \$<br>1,088,305,071.30 |
| % of Portfolio:                     |    | 51.96%         | 29.88%               |    | 13.27%         |    | 4.89%         | 100.00%                |

The fund remains highly liquid with approximately 32% of the portfolio invested in overnight and short-term securities. Additionally, 39% of the portfolio is invested in government or government guaranteed securities, also enhancing liquidity. The weighted-average maturity of the portfolio is currently 45 days. The fund processed \$13 million net withdrawals in July. The fund is assigned Fitch rating agency's highest Money Market Fund Rating of AAA mmf.