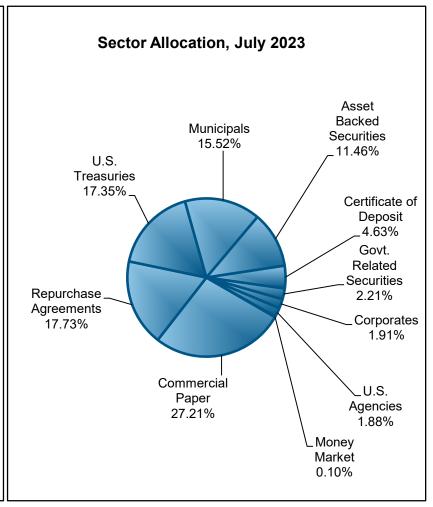

**Security Distribution** 

|                                     | 0  | vernight to 30 |                      |    |                |    |               |                        |
|-------------------------------------|----|----------------|----------------------|----|----------------|----|---------------|------------------------|
| Securities                          |    | Days           | B1 to 90 Days        | 9  | 1 to 180 Days  | Ab | ove 181 Days  | Total                  |
| Money Market                        | \$ | 1,050,540.44   | \$<br>-              | \$ | -              | \$ | -             | \$<br>1,050,540.44     |
| Repurchase Agreements               | \$ | 193,000,000.00 | \$<br>-              | \$ | -              | \$ | -             | \$<br>193,000,000.00   |
| U.S. Treasuries                     | \$ | 49,903,025.00  | \$<br>109,388,685.80 | \$ | 29,538,870.00  | \$ | -             | \$<br>188,830,580.80   |
| U.S. Agencies                       | \$ | -              | \$<br>-              | \$ | 5,530,414.05   | \$ | 14,933,205.00 | \$<br>20,463,619.05    |
| Asset Backed Securities             | \$ | 45,377,577.13  | \$<br>47,177,526.19  | \$ | 32,178,560.57  | \$ | -             | \$<br>124,733,663.89   |
| Collateralized Mortgage Obligations | \$ | -              | \$<br>-              | \$ | -              | \$ | -             | \$<br>-                |
| Commercial Paper                    | \$ | 98,713,042.40  | \$<br>103,797,651.30 | \$ | 65,752,264.00  | \$ | 27,844,927.11 | \$<br>296,107,884.81   |
| Agency Discount Notes               | \$ | -              | \$<br>-              | \$ | -              | \$ | -             | \$<br>-                |
| Corporates                          | \$ | 7,617,738.38   | \$<br>7,752,747.19   | \$ | -              | \$ | 5,427,873.00  | \$<br>20,798,358.57    |
| Certificate of Deposit              | \$ | 29,016,809.50  | \$<br>4,998,180.00   | \$ | 11,400,000.00  | \$ | 5,001,995.00  | \$<br>50,416,984.50    |
| Supranationals                      | \$ | -              | \$<br>-              | \$ | -              | \$ | -             | \$<br>-                |
| Municipal                           | \$ | 140,857,088.40 | \$<br>28,025,630.36  | \$ | -              | \$ | -             | \$<br>168,882,718.76   |
| Govt. Related Securities            | \$ | -              | \$<br>24,020,720.48  | \$ | -              | \$ | -             | \$<br>24,020,720.48    |
| Total:                              | \$ | 565,535,821.25 | \$<br>325,161,141.32 | \$ | 144,400,108.62 | \$ | 53,208,000.11 | \$<br>1,088,305,071.30 |
| % of Portfolio:                     |    | 51.96%         | 29.88%               |    | 13.27%         |    | 4.89%         | 100.00%                |

We continue to diversify credit exposure by investing in short commercial paper ("CP"), money market tranches of ABS, and select municipal variable-demand-notes ("VRDNs"), to build yield over Treasury bills in the Day to Day Fund, to maximize yield without adding volatility or sacrificing liquidity. As inflation accelerated in 2022 and the market began pricing in more aggressive moves by the central bank, front end rates increased, and ultra-short rates have diverged. As a result, the fund has benefited from purchasing money market securities including repo, VRDNs, short term ABS, agency discount notes, and CP for higher yields while maintaining limited volatility.

The fund remains highly liquid with approximately 32% of the portfolio invested in overnight and short-term securities. Additionally, 39% of the portfolio is invested in government or government guaranteed securities, also enhancing liquidity. The weighted-average maturity of the portfolio is currently 45 days. The fund processed \$13 million net withdrawals in July. The fund is assigned Fitch rating agency's highest Money Market Fund Rating of AAA mmf.