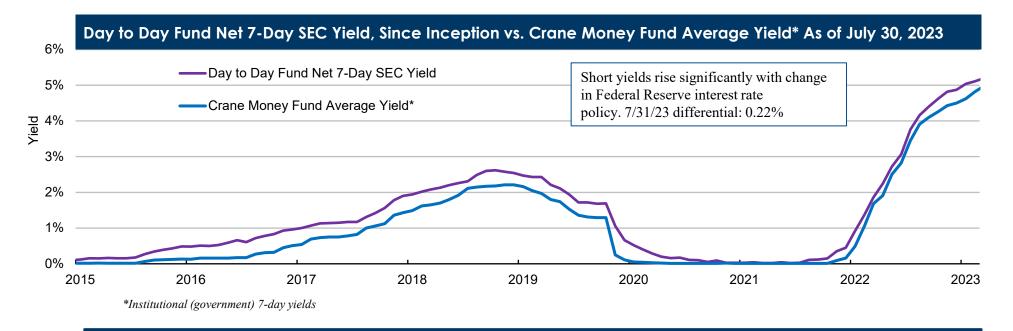

#### Florida Trust Day to Day Fund

The Florida Trust Day to Day Fund posted a total return of +0.44% in July, versus the benchmark ICE BofA Three-Month Treasury Index return of +0.40%. Fiscal 2023 year-to-date, the fund returned +3.73% compared to +3.53% for the benchmark. The net 7-day SEC yield of the Day to Day Fund was 5.20%, compared to 4.16% at 2022-year end. Comparable prime institutional government funds had an average yield of 4.98% on 6/30. The Fund continues to provide safety, income, and liquidity of investments in a stable, \$1 NAV Fund.